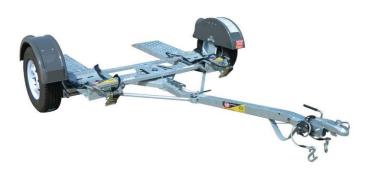

## Car Dolly

Maximum Total Towed Vehicle Weight: 5,000 lb Rear Wheel Drive

Maximum Total Towed Vehicle Weight: 4,500 lb Front Wheel Drive

Axle Capacity: 3,500 lb

Minimum Towed Vehicle Tread/Body Width: 42"

Maximum Towed Vehicle Tread/Body Width: 76"

2" Ball, And 4 Wire Light Plug Required