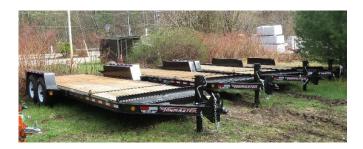

#### 18' Tilt Deck Equipment Trailer

12,000 Pound Max Capacity

4' Flat Deck with 16'16 Tilting Deck

(5) 10' chains, and 5 Binders Included

Pintle Ring, Electric Brakes, and 7 wire plug required <sup>3</sup>/<sub>4</sub> Ton Truck or Larger Required to Rent.

# 20' Deck Over

8' x 20' Deck with 5' Tail 10,000 Pound Max Capacity

(5) 10' chains, and 5 Binders Included

Pintle Ring, Electric Brakes, and 7 wire plug required

34 Ton Truck or Larger Required to Rent.

6' x 14' Tilt Deck