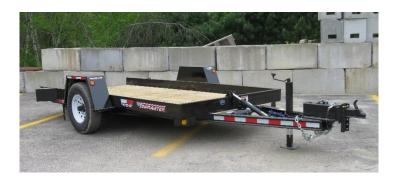

5,000 Pound Max Capacity

2" Ball, and 4 Wire Light Plug Required

4 Chains, And 4 Binders included

5' X 8' Utility Trailer

2200 pound Max Capacity

2" Ball, And 4 Wire Light Plug Required

Car Trailer

5,000 Pound Max Capacity