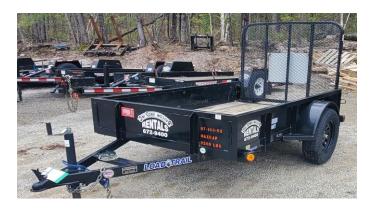

5,000 Pound Max Capacity

2" Ball, and 4 Wire Light Plug Required

4 Chains, And 4 Binders included

5' X 8' Utility Trailer

2200 pound Max Capacity

2" Ball, And 4 Wire Light Plug Required

Car Trailer

5,000 Pound Max Capacity