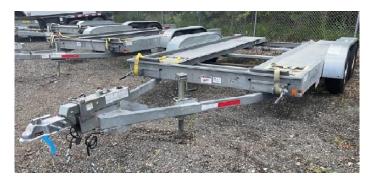

# 20' Deck Over

8' x 20' Deck with 5' Tail 10,000 Pound Max Capacity

(5) 10' chains, and 5 Binders Included

Pintle Ring, Electric Brakes, and 7 wire plug required

34 Ton Truck or Larger Required to Rent.

6' x 14' Tilt Deck