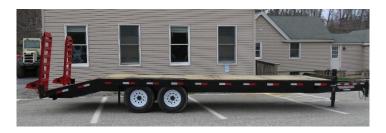

# 20' Deck Over

8' x 20' Deck with 5' Tail 10,000 Pound Max Capacity

(5) 10' chains, and 5 Binders Included

Pintle Ring, Electric Brakes, and 7 wire plug required

34 Ton Truck or Larger Required to Rent.

6' x 14' Tilt Deck